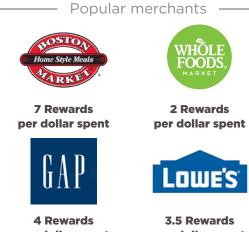

#### How does it work

Ampre works by linking Bonus Rewards directly to your RCI<sup>®</sup> Elite Rewards<sup>®</sup> card. Simply use your card at participating merchants and earn! There are no coupons, punch cards or extra loyalty cards needed and the Bonus Rewards will be automatically added to your account.

For a list of merchants in your area, sign in at rcieliterewards.rci.com and select the Ampre link under the "Earn Bonus Rewards" menu item.

amp\*re amplify your Rewards

NOTE: You will not see the Bonus Rewards on your receipt, but they will be automatically added to your RCI® Elite Rewards® Account within 45-90 days.